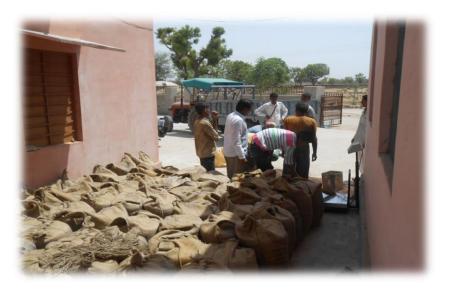

Marketing of the major produce Bengal Gram was a challenge in the harvest season as farmers had to sell @ Rs 2700 in open market despite of MSP of Rs 3100 per quintal as declared by Gol. But the nearest procurement center for the farmers in Atbada – Bilara Block was around 40 km and it was not feasible for the farmers to carry the produce to such a long distance. The company was then facilitated signing an MoU with SFAC in Apr 2014 for opening a procurement centre for MSP procurement for Bengal Gram. Procurements started on 7th May 2014 after getting Mandi License and it is now targeting an approximate procurement of around 350 MT with turnover of Rs 110 lakhs resulting in a net gain of Rs 400 per guintal and Rs 14 lakh total for the members of the FPO. The procurement was facilitated by ACCESS and NCDEX where the FPO Directors were trained to handle such procurements and a fair system of quality control for procurement was adopted as per the standards laid down by SFAC. The farmers are now highly motivated and this procurement support has now triggered a wave of support for FPOs in the region not only among the farmers but also at the administration level.

## **Procurement center at Atbada - Jodhpur**