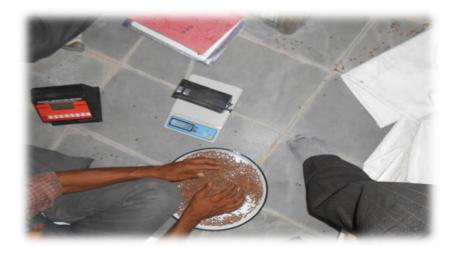

Marketing of the major produce Bengal Gram was a challenge in the harvest season as farmers had to sell @ Rs 2700 in open market despite of MSP of Rs 3100 per quintal as declared by Gol. But the nearest procurement center for the farmers in Atbada – Bilara Block was around 40 km and it was not feasible for the farmers to carry the produce to such a long distance. The company was then facilitated signing an MoU with SFAC in Apr 2014 for opening a procurement centre for MSP procurement for Bengal Gram. Procurements started on 7th May 2014 after getting Mandi License and it is now targeting an approximate procurement of around 350 MT with turnover of Rs 110 lakhs resulting in a net gain of Rs 400 per guintal and Rs 14 lakh total for the members of the FPO. The procurement was facilitated by ACCESS and NCDEX where the FPO Directors were trained to handle such procurements and a fair system of quality control for procurement was adopted as per the standards laid down by SFAC. The farmers are now highly motivated and this procurement support has now triggered a wave of support for FPOs in the region not only among the farmers but also at the administration level.

## **Quality control during procurement**